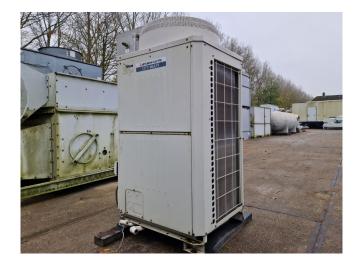

# Used Mitsubishi PUHY-P200YJM-A (G)

Used Mitsubishi PUHY-P200YJM-A (G) outdoor airconditioning unit on R410A. Complete with Mitsubischi ENB 52FC-YE scroll compressor, vessel MA06-EA with a volume of 18 liters and 1 fan - 50 Hz - 0,92 kW.