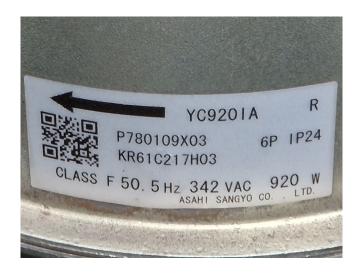

# Used Mitsubishi PUHY-P200YJM-A (G)

Used Mitsubishi PUHY-P200YJM-A (G) outdoor airconditioning unit on R410A. Complete with Mitsubischi ENB 52FC-YE scroll compressor, vessel MA06-EA with a volume of 18 liters and 1 fan - 50 Hz - 0,92 kW.