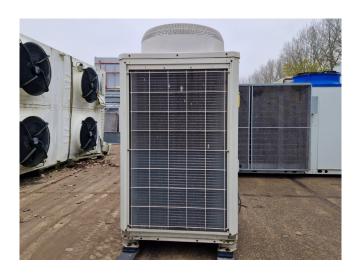

# Used Mitsubishi PUHY-P200YJM-A (G)

Used Mitsubishi PUHY-P200YJM-A (G) outdoor airconditioning unit on R410A. Complete with Mitsubischi ENB 52FC-YE scroll compressor, vessel MA06-EA with a volume of 18 liters and 1 fan - 50 Hz - 0,92 kW.