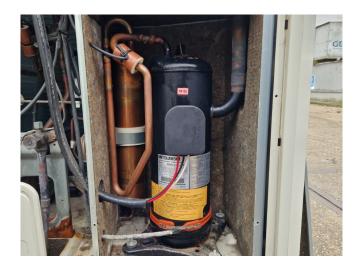

# Used Mitsubishi PUHY-P200YJM-A (G)

Used Mitsubishi PUHY-P200YJM-A (G) outdoor airconditioning unit on R410A. Complete with Mitsubischi ENB 52FC-YE scroll compressor, vessel MA06-EA with a volume of 18 liters and 1 fan - 50 Hz - 0,92 kW.