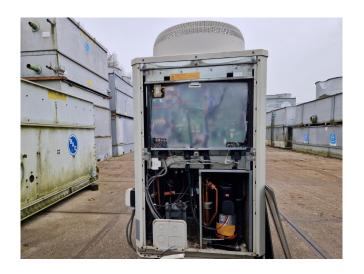

# Used Mitsubishi PUHY-P200YJM-A (G)

Used Mitsubishi PUHY-P200YJM-A (G) outdoor airconditioning unit on R410A. Complete with Mitsubischi ENB 52FC-YE scroll compressor, vessel MA06-EA with a volume of 18 liters and 1 fan - 50 Hz - 0,92 kW.