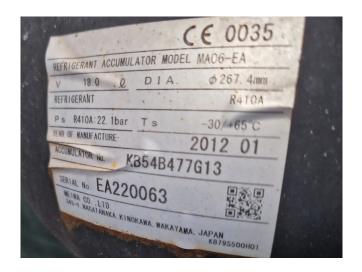

# Used Mitsubishi PUHY-P200YJM-A (G)

Used Mitsubishi PUHY-P200YJM-A (G) outdoor airconditioning unit on R410A. Complete with Mitsubischi ENB 52FC-YE scroll compressor, vessel MA06-EA with a volume of 18 liters and 1 fan - 50 Hz - 0,92 kW.