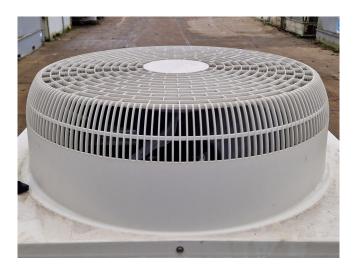

# Used Mitsubishi PUHY-P200YJM-A (G)

Used Mitsubishi PUHY-P200YJM-A (G) outdoor airconditioning unit on R410A. Complete with Mitsubischi ENB 52FC-YE scroll compressor, vessel MA06-EA with a volume of 18 liters and 1 fan - 50 Hz - 0,92 kW.