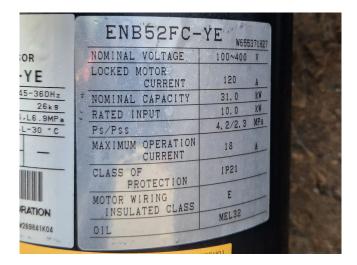

# Used Mitsubishi PUHY-P200YJM-A (G)

Used Mitsubishi PUHY-P200YJM-A (G) outdoor airconditioning unit on R410A. Complete with Mitsubischi ENB 52FC-YE scroll compressor, vessel MA06-EA with a volume of 18 liters and 1 fan - 50 Hz - 0,92 kW.