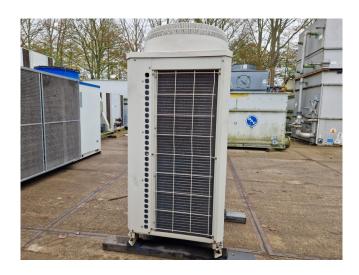

# Used Mitsubishi PUHY-P200YJM-A (G)

Used Mitsubishi PUHY-P200YJM-A (G) outdoor airconditioning unit on R410A. Complete with Mitsubischi ENB 52FC-YE scroll compressor, vessel MA06-EA with a volume of 18 liters and 1 fan - 50 Hz - 0,92 kW.