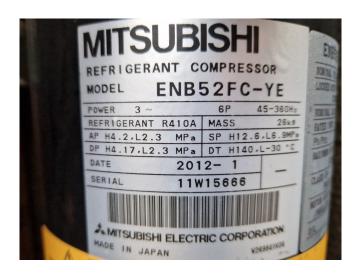

# Used Mitsubishi PUHY-P200YJM-A (G)

Used Mitsubishi PUHY-P200YJM-A (G) outdoor airconditioning unit on R410A. Complete with Mitsubischi ENB 52FC-YE scroll compressor, vessel MA06-EA with a volume of 18 liters and 1 fan - 50 Hz - 0,92 kW.