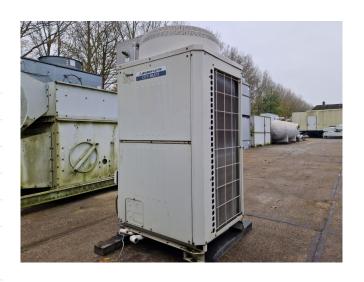

# Used Mitsubishi PUHY-P200YJM-A (G)

Used Mitsubishi PUHY-P200YJM-A (G) outdoor airconditioning unit on R410A. Complete with Mitsubischi ENB 52FC-YE scroll compressor, vessel MA06-EA with a volume of 18 liters and 1 fan - 50 Hz - 0,92 kW.