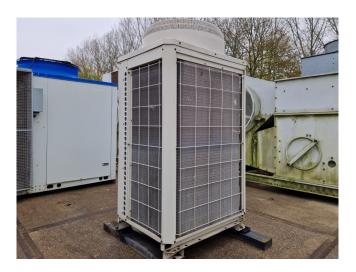

# Used Mitsubishi PUHY-P200YJM-A (G)

Used Mitsubishi PUHY-P200YJM-A (G) outdoor airconditioning unit on R410A. Complete with Mitsubischi ENB 52FC-YE scroll compressor, vessel MA06-EA with a volume of 18 liters and 1 fan - 50 Hz - 0,92 kW.